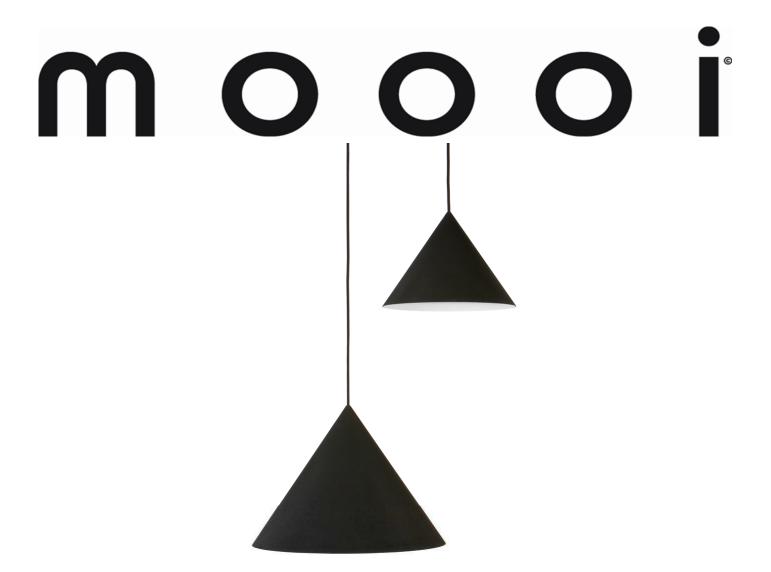

## Icon

"Icon is the Lamp that you come to think of when you can't think of any more lamps. Just like my first rough sketch it is both tactile and brutal - a flat, two dimensional triangle added to a cable or a pole. An everyday memory", Matti Klenell.

| Designer<br>Year of design<br>Material<br>Additional | Matti Klenell<br>2006<br>Flocked aluminium shade, power-coated reflector<br>Indoor use only |                      |
|------------------------------------------------------|---------------------------------------------------------------------------------------------|----------------------|
| Product Codes                                        | Moooi, lighting, Icon hang (400), black,<br>Moooi, lighting, Icon hang (600), black,        | МОЦС400В<br>МОЦС600В |
| Detailing                                            | The Icon has a flocked cable and ceiling cap.                                               |                      |